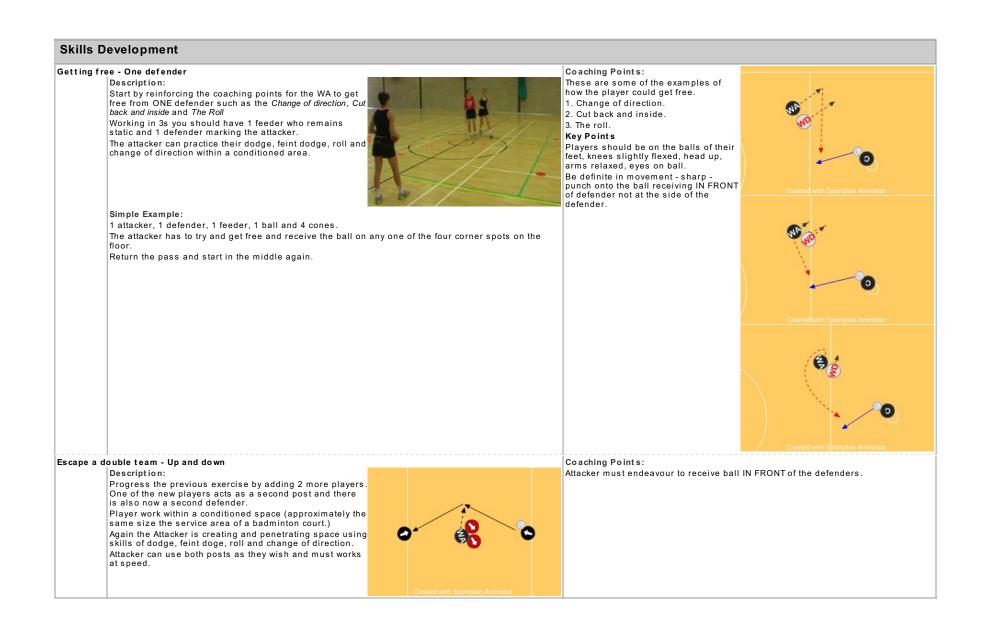

player 1).<br>worker then passes back to the feed<br>h worker repeats this 10 times before | the ball from the er and repeats. |                | Øsportplan'                                                                                                                                                                                                                                                             | Coaching Points:<br>Players should make a sharp turn upon reaching the cone.<br>Player should push off using their outside foot.<br>Shoulders and face should be turned to the feeder at all time.<br>Feet and Hips will be turned in direction of movement.<br>Open the gate - Warm Up:<br>A team dynamic stretch and jogging exercise you might like to<br>include in your next training. |  |







Sportplan® Designed using Sportpan Online Planner, www.sportplan.net/planner

## Progressions to a game situation